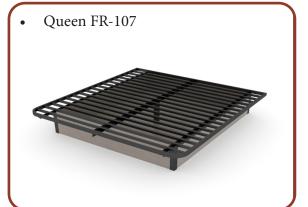

# Available in King,Queen and Full XL NO FOUNDATION/BOX SPRING REQUIRED

#### \*PLEASE READ CAREFULLY:

This is a recessed bed frame designed to keep the mattress from sliding. The mattress **should** fit securely **INSIDE** the bed frame. Make sure your mattress is not too small or too large.

Please measure your mattress size first. (See \*INSIDE FRAME SIZE:)

If you have any questions or concerns, please ask your sales person

King Mattress: 75"Wx79"L Queen Mattress: 59"Wx79"L Full XL: 53"Wx79"L

| Item    | Item Number         | Overall Size           |  |
|---------|---------------------|------------------------|--|
| King    | AHB 5700FA 6BM KIT  | 75¼"Wx 79 ¼"L x 17"H   |  |
| Queen   | AHB 5700FA 5BM KIT  | 59¼"W x 79 ¼"L x 17"H  |  |
| Full XL | AHB 5700FA 4XLBMKIT | 53 ¼"W x 74 ¼"L x 17"H |  |