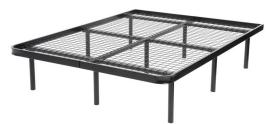

# GOLIATH PLATFORM BASE

An Alternative to a Traditional Foundation & Bed Frame

### **SUPPORT**

- O Superior steel construction under the bed storage
- O Heavy duty cross supports with tubular legs
- O Raised Perimeter Edge

- O Welded wire grid for continuous support
- O Quick and easy assembly
- O Elegant ebony powder coated finish

### **GOLIATH PLATFORM BASE**

| MODEL    |
|----------|
| GOL-FXL  |
| GOL-Q    |
| GOL-72HK |
| GOL-76K  |
|          |

## Goliath Base