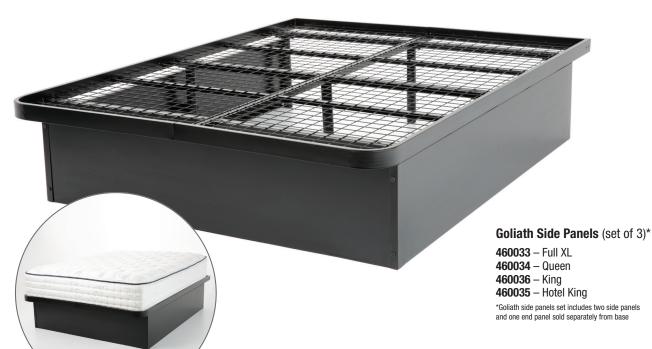

### **GOLIATH PANELS**

| SIZE       | MODEL       |
|------------|-------------|
| Full (XL)  | G-PNLS-FXL  |
| Queen      | G-PNLS-Q    |
| Hotel King | G-PNLS-72HK |
| King       | G-PNLS-76K  |
|            |             |

#### **Goliath Base**

**460059** – Twin

460058 - Twin XL

**460028** – Full XL

**460030** – Queen **460032** – King

**460032** – King **460031** – Hotel King

**Side Panels**Snap-on paneling provides a sleek look