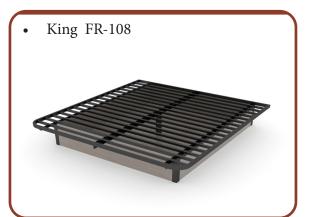

# Available in King,Queen and Full XL NO FOUNDATION/BOX SPRING REQUIRED

#### \*PLEASE READ CAREFULLY:

This is a recessed bed frame designed to keep the mattress from sliding. The mattress **should** fit securely **INSIDE** the bed frame. Make sure your mattress is not too small or too large.

Please measure your mattress size first. (See \*INSIDE FRAME SIZE:)

If you have any questions or concerns, please ask your sales person

King Mattress: 75"Wx79"L Queen Mattress: 59"Wx79"L Full XL: 53"Wx79"L

| Item    | Item Number         | Overall Size           |  |
|---------|---------------------|------------------------|--|
| King    | AHB 5700FA 6BM KIT  | 75¼"Wx 79 ¼"L x 17"H   |  |
| Queen   | AHB 5700FA 5BM KIT  | 59¼"W x 79 ¼"L x 17"H  |  |
| Full XL | AHB 5700FA 4XLBMKIT | 53 ¼"W x 74 ¼"L x 17"H |  |