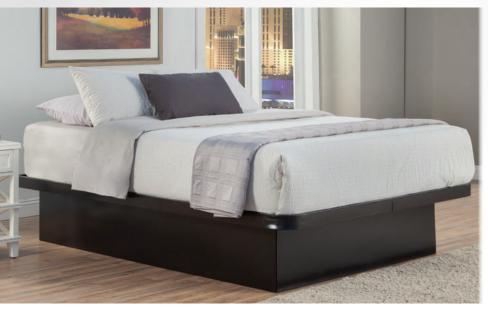

# Available in King,Queen and Full XL NO FOUNDATION/BOX SPRING REQUIRED

#### \*PLEASE READ CAREFULLY:

This is a recessed bed frame designed to keep the mattress from sliding. The mattress **should** fit securely **INSIDE** the bed frame. Make sure your mattress is not too small or too large.

Please measure your mattress size first. (See \*INSIDE FRAME SIZE:)

If you have any questions or concerns, please ask your sales person

King Mattress: 75"Wx79"L Queen Mattress: 59"Wx79"L Full XL: 53"Wx79"L