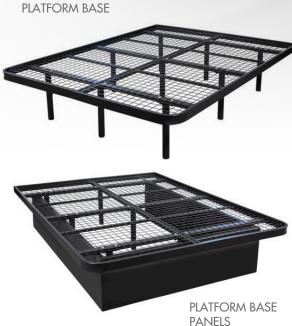

# GOLIATH PLATFORM BASE

An Alternative to a Traditional Foundation & Bed Frame

### **SUPPORT**

- O Superior steel construction under the bed storage
- O Heavy duty cross supports with tubular legs
- O Raised Perimeter Edge

- O Welded wire grid for continuous support
- O Quick and easy assembly
- O Elegant ebony powder coated finish

### **GOLIATH PANELS**

| SIZE       | MODEL       |
|------------|-------------|
| Full (XL)  | G-PNLS-FXL  |
| Queen      | G-PNLS-Q    |
| Hotel King | G-PNLS-72HK |
| King       | G-PNLS-76K  |
|            |             |

### **BENEFITS**

- O Raised and Rounded Edge for Secure Placement and Safety
- O No Box Spring or Foundation Needed
- O Powder Coated Finish for durability
- ○10 year Limited Warranty

100% Steel Support Welded frame; heavygauge cross wires; tubular legs; supports up to 1,200 lbs.

### **BEDDING SUPPORT**

**COMBINATION** – foundation and bed frame in one

**CONSTRUCTION** – 100% steel throughout

EASY - easy assembly and setup

SIDE PANELS – optional side panels offer a traditional bed base look