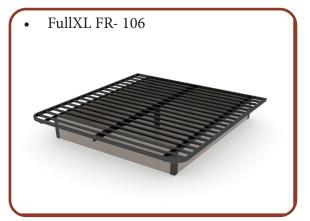

# Available in King,Queen and Full XL NO FOUNDATION/BOX SPRING REQUIRED

#### \*PLEASE READ CAREFULLY:

This is a recessed bed frame designed to keep the mattress from sliding. The mattress **should** fit securely **INSIDE** the bed frame. Make sure your mattress is not too small or too large.

Please measure your mattress size first. (See \*INSIDE FRAME SIZE:)

If you have any questions or concerns, please ask your sales person

King Mattress: 75"Wx79"L Queen Mattress: 59"Wx79"L Full XL: 53"Wx79"L

| Item    | Item Number         | Overall Size           |  |
|---------|---------------------|------------------------|--|
| King    | AHB 5700FA 6BM KIT  | 75¼"Wx 79 ¼"L x 17"H   |  |
| Queen   | AHB 5700FA 5BM KIT  | 59¼"W x 79 ¼"L x 17"H  |  |
| Full XL | AHB 5700FA 4XLBMKIT | 53 ¼"W x 74 ¼"L x 17"H |  |