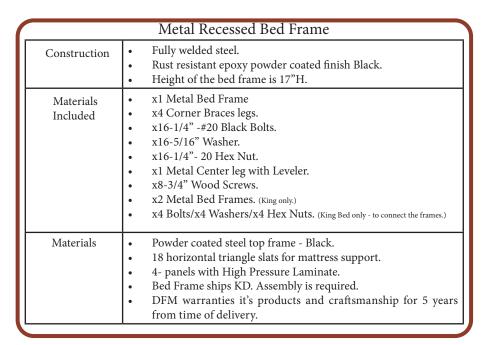

#### \*PLEASE READ CAREFULLY:

This is a recessed bed frame designed to keep the mattress from sliding. The mattress **should** fit securely **INSIDE** the bed frame. Make sure your mattress is not too small or too large.

Please measure your mattress size first. (See \*INSIDE FRAME SIZE:)

If you have any questions or concerns, please ask your sales person

King Mattress: 75"Wx79"L Queen Mattress: 59"Wx79"L Full XL: 53"Wx79"L

| Item    | Item Number         | Overall Size           |  |
|---------|---------------------|------------------------|--|
| King    | AHB 5700FA 6BM KIT  | 75¼"Wx 79 ¼"L x 17"H   |  |
| Queen   | AHB 5700FA 5BM KIT  | 59¼"W x 79 ¼"L x 17"H  |  |
| Full XL | AHB 5700FA 4XLBMKIT | 53 ¼"W x 74 ¼"L x 17"H |  |