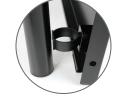

### **BENEFITS**

- O Raised and Rounded Edge for Secure Placement and Safety
- O No Box Spring or Foundation Needed
- O Powder Coated Finish for durability
- ○10 year Limited Warranty





100% Steel Support Welded frame; heavygauge cross wires; tubular legs; supports up to 1,200 lbs.

**Easy Assembly**Tools supplied for

assembly

## Goliath Base

### **BEDDING SUPPORT**



**COMBINATION** – foundation and bed frame in one

**CONSTRUCTION** – 100% steel throughout

EASY - easy assembly and setup

SIDE PANELS – optional side panels offer a traditional bed base look



Retainer Lip Increased lip around edges secures mattress



#### **Goliath Base**

**460059** – Twin

460058 - Twin XL

**460028** – Full XL

**460030** – Queen **460032** – King

**460032** – King **460031** – Hotel King



**Side Panels**Snap-on paneling provides a sleek look





# Available in King,Queen and Full XL NO FOUNDATION/BOX SPRING REQUIRED

#### \*PLEASE READ CAREFULLY:

This is a recessed bed frame designed to keep the mattress from sliding. The mattress **should** fit securely **INSIDE** the bed frame. Make sure your mattress is not too small or too large.

Please measure your mattress size first. (See \*INSIDE FRAME SIZE:)

If you have any questions or concerns, please ask your sales person

King Mattress: 75"Wx79"L Queen Mattress: 59"Wx79"L Full XL: 53"Wx79"L

| Item    | Item Number         | Overall Size           |  |
|---------|---------------------|------------------------|--|
| King    | AHB 5700FA 6BM KIT  | 75¼"Wx 79 ¼"L x 17"H   |  |
| Queen   | AHB 5700FA 5BM KIT  | 59¼"W x 79 ¼"L